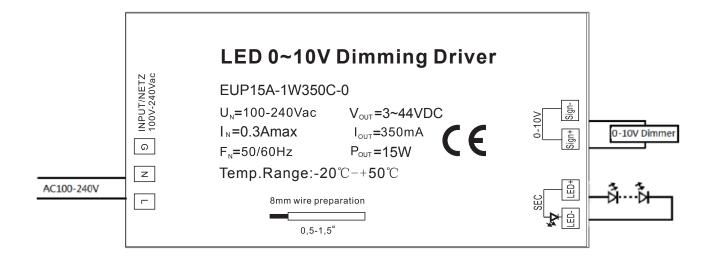

### Wiring instruction

Schematic diagram of 1

#### Notes:

- 1. Can be accessed by 1-15 pieces 1W high power LED
- 2. If connect the 0V and 10V output, you can use it as a 0-15W constant power supply.

Updated at 2013-09-14 EUP15A-1W350C-0 V1.0