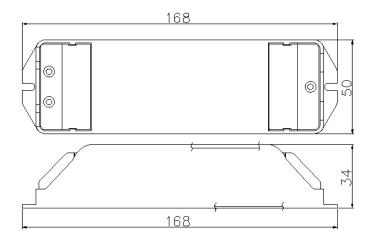

# **Product Specifications**

Dimensions :L168\*W50\*H34(mm) Weight :125g

### **Dimensions**

Updated at 2013-09-14 EUP15A-1W350C-0 V1.0