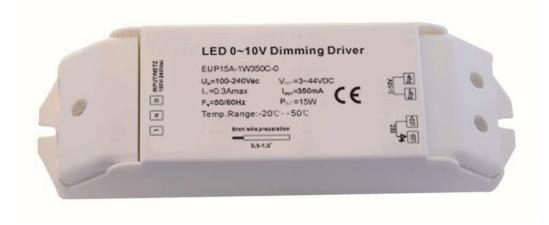

## **LED Dimming Driver**

- Single-channel constant current output control, every road 350mA ± 5%.
- Wide range of input voltage 100VAC-240VAC, high precision constant current.
- Be compatible with 0-10V or 0-10V voltage regulator dimmers analog dimming, dimming curve smoothing, according to the regulator, output voltage is proportional curve.
- Can be used as a 1 ~ 15W constant power supply.

### **Electrical parameters**

Input Output

Input Voltage :AC100-240V Output power :15 W

Frequency :50/60HZ Output current : 350mA ± 5%

Input power :0.3Amax Output voltage : DC44V max

Power Factor :0.7 Efficiency :80%