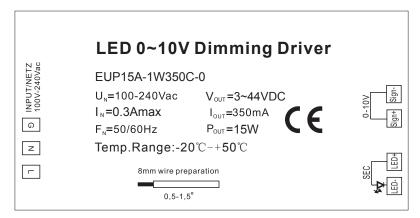

### **Panel Appearance**

### **Electrical parameters**

Input Output

Input Voltage :AC100-240V Output power :15 W

Frequency :50/60HZ Output current : 350mA ± 5%

Input power :0.3Amax Output voltage : DC44V max

Power Factor :0.7 Efficiency :80%