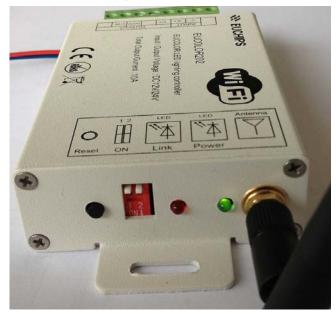

# 2.4.2 Setting Description

After connection, please Power on. The green Power LED will be light.

And go to WIFI setting page join Eucolor202-XXX Network.

Security mode can be turn on/off, setting method just like WIFI Router setting.

Note, If you forget the password, please long press Reset button over 5 second, until red led light. The WIFI network name will be back to HF-A11X\_AP, and Security is off. After join the network, you can change the name and set security mode again.