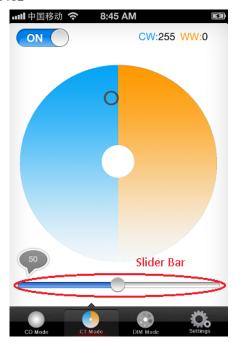

Slider Bar is used to adjust the brightness of LED Strip.

If you want to turn off the led strip, please slider on status to off status

Note

- a) When you control the controller, the link led will blink.
- b) CD Mode is used to control Eucolor402& Eucolor302, and DIM Mode is only available for Eucolor402