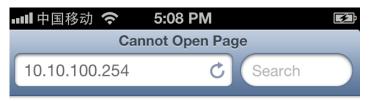

# 3, WIFI Network Setting (Not Necessary)

3.1.1 WIFI Network SSID Setting GO to safari, and type 10.10.100.254

**Authentication Required** User name: admin

After that, enter M2M web server, it's like the router setting page, and select AP Interface Setting. Network name can be revised in following page, after change please save the change. Repower the controller; New Network name will be available.