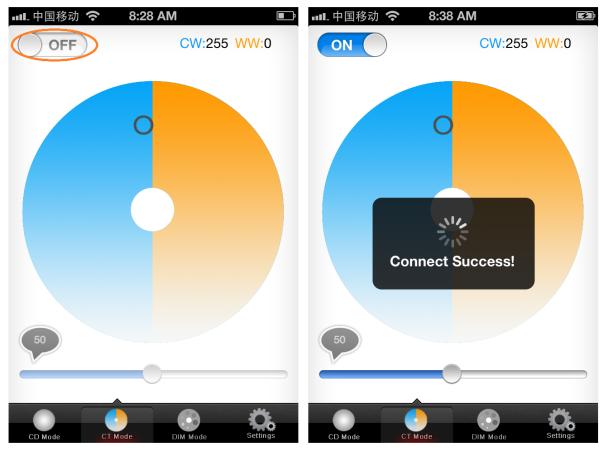

## 2.4.3 Open Eucolor1.0

After join Eucolor202-XXX Network. Please Open Eucolor1.0, go to CT (color temperature) MODE page. Slider the OFF Button, "Connect Success!" will be displayed, and the status is also changed to on status. Page like below!

#### 2.4.4 Function description

CT Mode page is used to control Eucolor202, the palette is used to select the LED color temperature. Temperature value will be displayed as the format CW (Cold White): XXX, WW (Warm white): XXX, and LED strip will display the color temperature which you select.