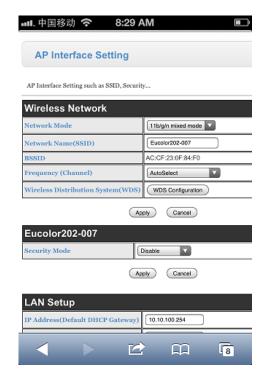

# 3, WIFI Network Setting (Not Necessary)

3.1.1 WIFI Network SSID Setting GO to safari, and type 10.10.100.254

**Authentication Required** User name: admin

After that, enter M2M web server, it's like the router setting page, and select AP Interface Setting. Network name can be revised in following page, after change please save the change. Repower the controller; New Network name will be available.

Security mode can be turn on/off, setting method just like WIFI Router setting.

Note, If you forget the password, please long press Reset button over 5 second, until red led light. The WIFI network name will be back to HF-A11X\_AP, and Security is off. After join the network, you can change the name and set security mode again.