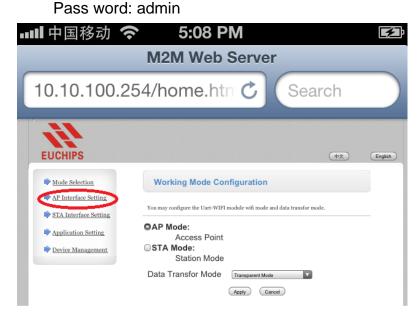

# 3, WIFI Network Setting (Not Necessary)

3.1.1 WIFI Network SSID Setting GO to safari, and type 10.10.100.254

**Authentication Required** User name: admin

After that, enter M2M web server, it's like the router setting page, and select AP Interface Setting. Network name can be revised in following page, after change please save the change. Repower the controller; New Network name will be available.