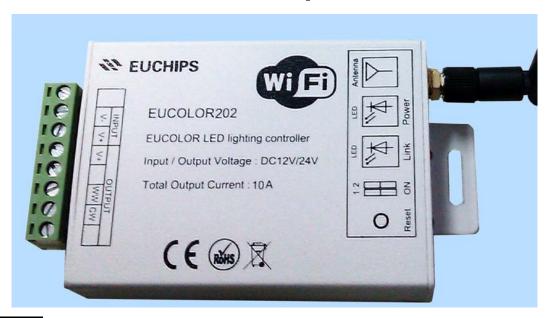

## 1, Product Brief

This is a LED Controller, integration the newest WIFI technical, dedicated to control color temperature changes with 3-wires, 2 channels (common anode), such as color temperature adjustable LED module, LED strip, LED flexible tape, and other LED lights.

## 2.2 Controller technical parameters

| Working Voltage   | DC1224V      |
|-------------------|--------------|
| Output control    | 2 channel    |
| Output current    | 5A*2         |
| Connect mode      | Common anode |
| Gross weight      | 150g         |
| Packing dimension |              |

#### 2.4.1 Wiring Description

Connected Power supply and LED Strip like below, and installed 2.4G Antenna on the LED controller.

Please pay attention to the positive of power.

Note: The Dip switch is reserved, unavailable in this version