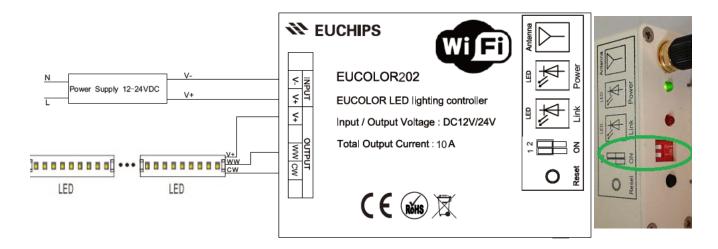

#### 2.4.1 Wiring Description

Connected Power supply and LED Strip like below, and installed 2.4G Antenna on the LED controller.

Please pay attention to the positive of power.

Note: The Dip switch is reserved, unavailable in this version

# 2.4.2 Setting Description

After connection, please Power on. The green Power LED will be light.

And go to WIFI setting page join Eucolor202-XXX Network.