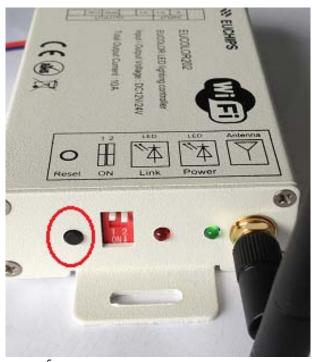

#### 2.4.1 Wiring Description

Connected Power supply and LED Strip like below, and installed 2.4G Antenna on the LED controller.

Please pay attention to the positive of power.

Note: The Dip switch is reserved, unavailable in this version

Security mode can be turn on/off, setting method just like WIFI Router setting.

Note, If you forget the password, please long press Reset button over 5 second, until red led light. The WIFI network name will be back to HF-A11X\_AP, and Security is off. After join the network, you can change the name and set security mode again.