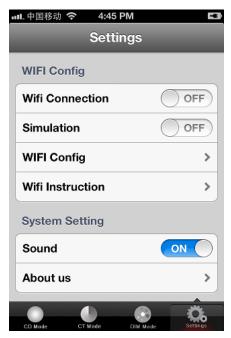

## 2.4.5 Setting description

Wifi Connection: has the same function with ON/OFF Button;

Simulation: if you want to use the APP, without joining Eucolor202-XXX network, you can turn on simulation function, or that Control page is unavailable.

WIFI Config: Please setting as

Sound: Control the sound on/off