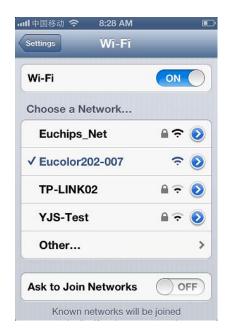

# 2.4.2 Setting Description

After connection, please Power on. The green Power LED will be light.

And go to WIFI setting page join Eucolor202-XXX Network.

## 2.4.3 Open Eucolor1.0

After join Eucolor202-XXX Network. Please Open Eucolor1.0, go to CT (color temperature) MODE page. Slider the OFF Button, "Connect Success!" will be displayed, and the status is also changed to on status. Page like below!