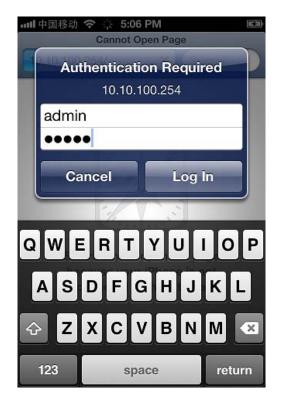

# 3, WIFI Network Setting (Not Necessary)

3.1.1 WIFI Network SSID Setting GO to safari, and type 10.10.100.254

**Authentication Required** User name: admin

After that, enter M2M web server, it's like the router setting page, and select AP Interface Setting. Network name can be revised in following page, after change please save the change. Repower the controller; New Network name will be available.