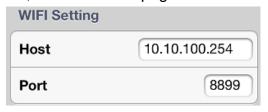

# 3, WIFI Network Setting (Not Necessary)

3.1.1 WIFI Network SSID Setting GO to safari, and type 10.10.100.254

**Authentication Required** User name: admin

After that, enter M2M web server, it's like the router setting page, and select AP Interface Setting. Network name can be revised in following page, after change please save the change. Repower the controller; New Network name will be available.